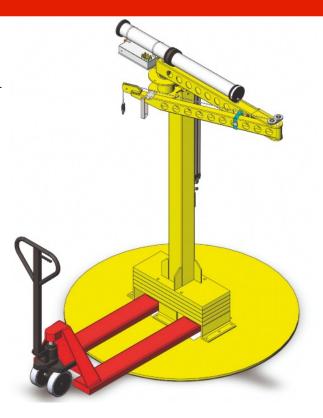

#### **FLEXICRANE MOBILE**

The new version of FlexiCrane is the portable articulated jib crane you have always been looking for. It is just as smooth and silent as the original but with a moveable base, free from attachments to the floor and - of course - still safe and stable during lifting.

#### An adaptable knuckle boom crane

Flexi Mobile Crane portability creates opportunities for the entire workplace.

The crane's height can be easily adjusted to make it possible to lift the low ceiling as well as high spaces.