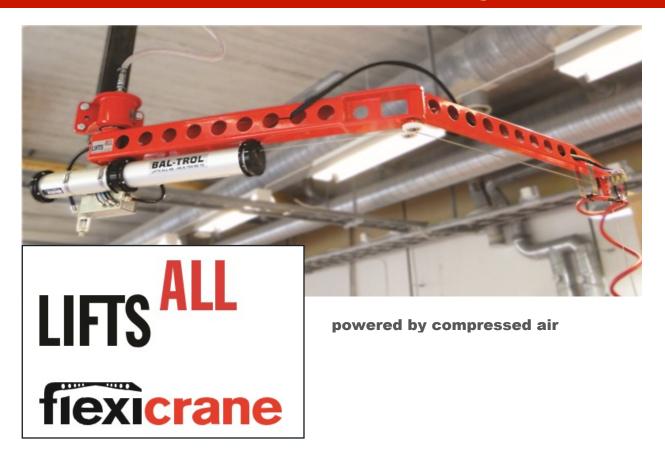

# A new approach to product handling

Tell us what you want to handle and we will design and install the perfect system

Join the world of weightless handling

Flexi Crane fitted with a steel frame on the wall, floor or ceiling, depending on the design of the workplace.

#### **FLEXICRANE**

The multi-functional FlexiCrane follows you wherever you go smoothly and silently!

#### A lift system for Your workplace

FlexiCrane is mounted with a steel pillar on the wall, in the ceiling or on the floor, depending on the design of the workplace. The length of the pillar is customised. There is always enough space for a FlexiCrane with a tailor-made gripper!

#### **Energy effective air hoist**

Since the crane is driven by compressed air, costs are even saved during the very use of FlexiCrane. Our standby mode costs nothing!