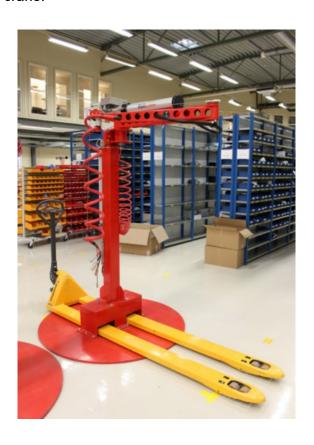

#### **FLEXICRANE MOBILE**

The new version of FlexiCrane is the portable articulated jib crane you have always been looking for. It is just as smooth and silent as the original but with a moveable base, free from attachments to the floor and - of course - still safe and stable during lifting.

#### Two-step-installation

To install the crane:

- 1. Put it down on the floor.
- 2. Plug in the air supply.

Done! The FlexiCrane is now ready to lift whatever you wish up to 65 kg.