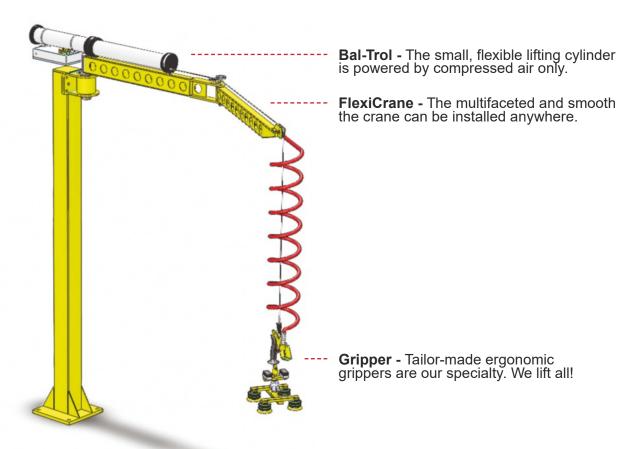

#### **FLEXICRANE**

The multi-functional FlexiCrane follows you wherever you go smoothly and silently!

#### **Energy effective air hoist**

Since the crane is driven by compressed air, costs are even saved during the very use of FlexiCrane. Our standby mode costs nothing!

Complete with a lifting tool to lift bags or a customized grippers to lift a gearbox? The grippers are tailored to optimise your handling process and can quickly be changed by the user.

integrated Bal-Trol hoist with a hook for your buckets, a vacuum lifter for the carton boxes or why not a mechanical gripper to lift and tilt rolls? The grippers are changed in a minute by the user and tailor-made to optimise the desired handling process. Simple as that!