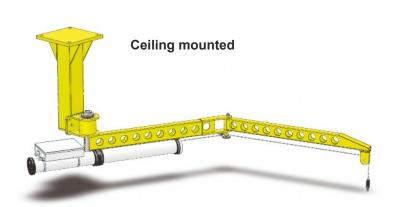

#### A lift system for Your workplace

FlexiCrane is mounted with a steel pillar on the wall, in the ceiling or on the floor, depending on the design of the workplace. The length of the pillar is customised. There is always enough space for a FlexiCrane with a tailor-made gripper!

#### Ceiling mounted

Pillar length: 150-2000 mm

DALE LIFTING AND HANDLING SPECIALISTS 0161 223 1990

**MEASUREMENTS (mm)** 

LIFTING WITH FLEXICRANE