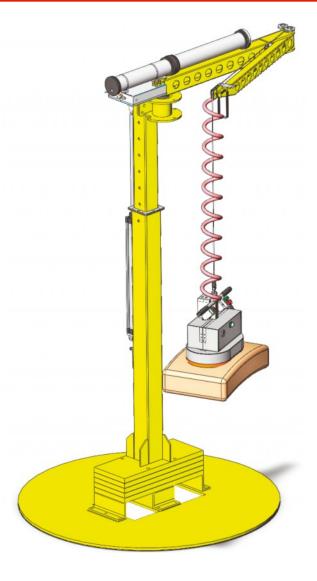

# A new approach to product handling

Tell us what you want to handle and we will design and install the perfect system

Join the world of weightless handling

Flexi Crane fitted with a steel frame on the wall, floor or ceiling, depending on the design of the workplace.

#### A lift system for Your workplace

FlexiCrane is mounted with a steel pillar on the wall, in the ceiling or on the floor, depending on the design of the workplace. The length of the pillar is customised. There is always enough space for a FlexiCrane with a tailor-made gripper!

#### **GENERAL DATA**

Max load: 65 kg Range: 4000 mm

Rotation: 360 degrees Unlimited Driven by: Compressed air 6-7 bar Lacquered: Red (RAL 3020)

#### Floor mounted

Pillar length: 2160 - 3400 mm

Size of pillar base: 300 x 300 mm