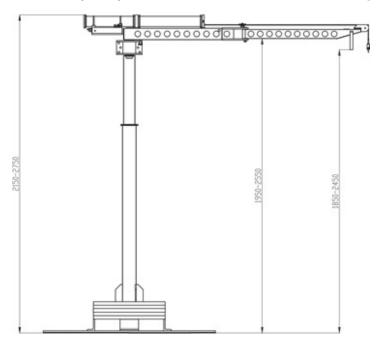

#### Floor mounted

Pillar length: 2160 - 3400 mm

Size of pillar base: 300 x 300 mm

#### Wall mounted

Pillar length: 500-1000 mm

#### Ceiling mounted

Pillar length: 150-2000 mm

DALE LIFTING AND HANDLING SPECIALISTS 0161 223 1990

**MEASUREMENTS (mm)** 

LIFTING WITH FLEXICRANE