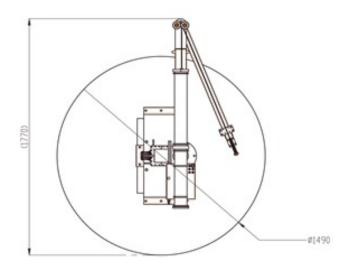

#### TRANSPORT MODE DATA

Total weight: 450 kg (Bal-Trol, crane arm, pillar and pillar base)

Measurements: Length: 1770 mm Width: 1490 mm Height: 2150 mm

DALE LIFTING AND HANDLING SPECIALISTS 0161 223 1990