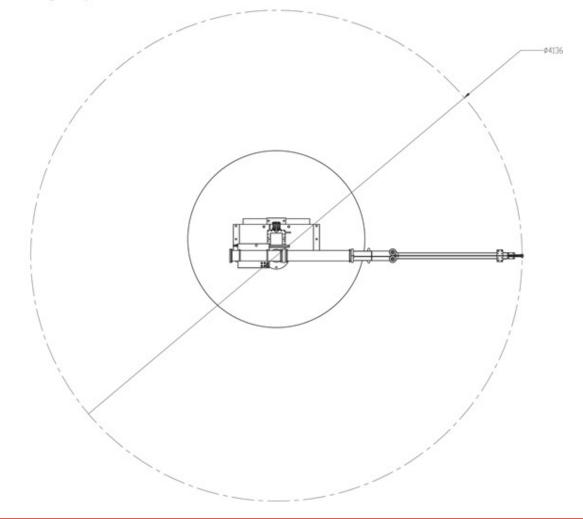

#### **GENERAL**

Max load: 65 kg Range: 4100 mm Rotation: Unlimited 360 degrees

Total weight: 450 kg (excl.Gripper)

Height: 2150-2750 mm Size of pillar base: Ø 1,490 mm.

Driven by: Compressed air 6-7 bar

Lacquered: Red (RAL3020)

#### **MEASUREMENTS (mm)**

LIFTING WITH FLEXICRANE

RANGE (mm)