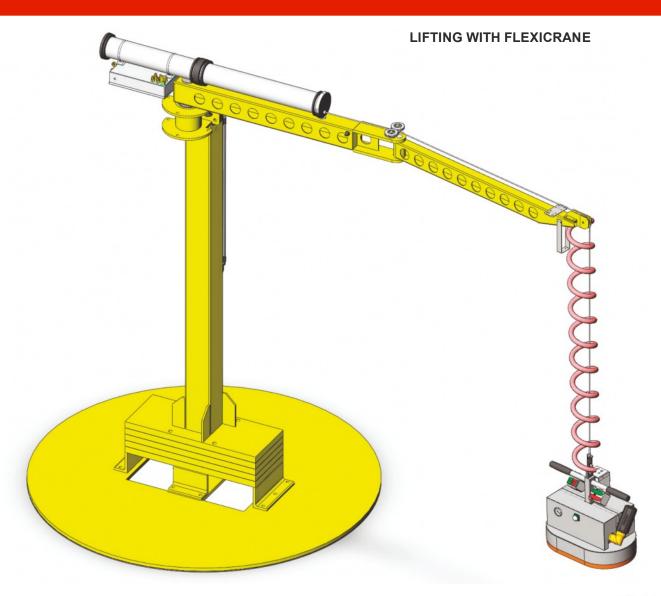

#### **FLEXICRANE**

The multi-functional FlexiCrane follows you wherever you go smoothly and silently!

#### A lift system for Your workplace

FlexiCrane is mounted with a steel pillar on the wall, in the ceiling or on the floor, depending on the design of the workplace. The length of the pillar is customised. There is always enough space for a FlexiCrane with a tailor-made gripper!

#### Ceiling mounted

Pillar length: 150-2000 mm

DALE LIFTING AND HANDLING SPECIALISTS 0161 223 1990

**MEASUREMENTS (mm)** 

LIFTING WITH FLEXICRANE