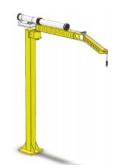

# A new approach to product handling

Tell us what you want to handle and we will design and install the perfect system

Join the world of weightless handling

Flexi Crane fitted with a steel frame on the wall, floor or ceiling, depending on the design of the workplace.

#### **FLEXICRANE**

The multi-functional FlexiCrane follows you wherever you go smoothly and silently!

#### A lift system for Your workplace

FlexiCrane is mounted with a steel pillar on the wall, in the ceiling or on the floor, depending on the design of the workplace. The length of the pillar is customised. There is always enough space for a FlexiCrane with a tailor-made gripper!