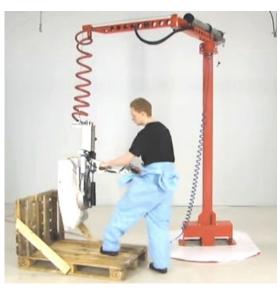

#### **FLEXICRANE MOBILE**

The new version of FlexiCrane is the portable articulated jib crane you have always been looking for. It is just as smooth and silent as the original but with a moveable base, free from attachments to the floor and - of course - still safe and stable during lifting.

#### Two-step-installation

To install the crane:

- 1. Put it down on the floor.
- 2. Plug in the air supply.

Done! The FlexiCrane is now ready to lift whatever you wish up to 65 kg.

#### An adaptable knuckle boom crane

Flexi Mobile Crane portability creates opportunities for the entire workplace.

The crane's height can be easily adjusted to make it possible to lift the low ceiling as well as high spaces.

Complete with a lifting tool to lift bags or a customized grippers to lift a gearbox? The grippers are tailored to optimise your handling process and can quickly be changed by the user.