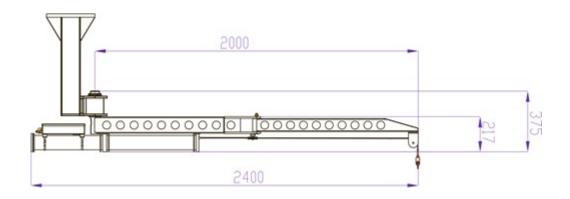

#### **GENERAL DATA**

Max load: 65 kg Range: 4000 mm

Rotation: 360 degrees Unlimited Driven by: Compressed air 6-7 bar Lacquered: Red (RAL 3020)

#### Floor mounted

Pillar length: 2160 - 3400 mm

Size of pillar base: 300 x 300 mm

#### Wall mounted

Pillar length: 500-1000 mm

#### Ceiling mounted

Pillar length: 150-2000 mm

DALE LIFTING AND HANDLING SPECIALISTS 0161 223 1990

**MEASUREMENTS (mm)** 

LIFTING WITH FLEXICRANE