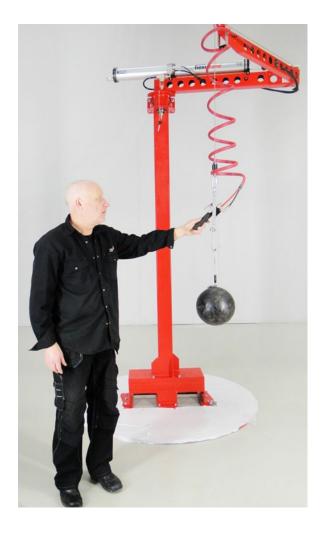

#### The endlessly rotating crane

Another nice feature about the FlexiCrane is that due to the clever design of air intake, the arm can actually rotate, not only a full turn - but endlessly!

#### Lifting aids for clean room environments

For clean room environments a FlexiCrane in stainless steel. Combined with a stainless steel lifting tools, we can thus provide most of the room classed workstations with ergonomic lifting aids. We can polish crane and lifting equipment to the requested finish, and of course delivering ATEX approval for the entire lift system.