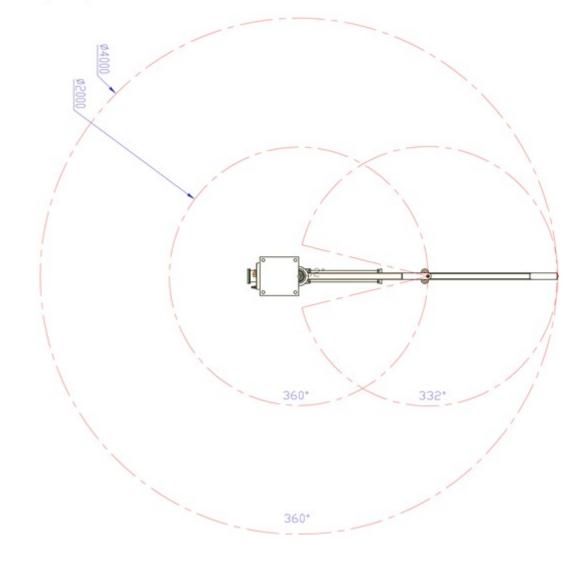

#### **GENERAL DATA**

Max load: 65 kg Range: 4000 mm

Rotation: 360 degrees Unlimited Driven by: Compressed air 6-7 bar Lacquered: Red (RAL 3020)

#### Ceiling mounted

Pillar length: 150-2000 mm

DALE LIFTING AND HANDLING SPECIALISTS 0161 223 1990

**MEASUREMENTS (mm)** 

LIFTING WITH FLEXICRANE

#### RANGE (mm)