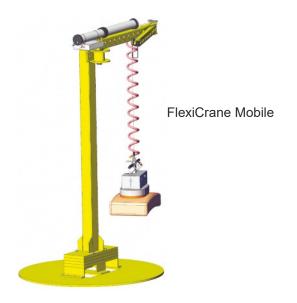

#### **FLEXICRANE MOBILE**

The new version of FlexiCrane is the portable articulated jib crane you have always been looking for. It is just as smooth and silent as the original but with a moveable base, free from attachments to the floor and - of course - still safe and stable during lifting.

#### An adaptable knuckle boom crane

Flexi Mobile Crane portability creates opportunities for the entire workplace.

The crane's height can be easily adjusted to make it possible to lift the low ceiling as well as high spaces.

#### **MOVING THE CRANE**

Moving FlexiCrane Mobile is as simple as installing: Drive down the pillar to the bottom, unplug the air supply, fold the articulated slewing arm and secure it with a strap.

Grab a pallet truck and get moving to the next work station! The convenient size of FlexiCrane also makes it easy to send by truck without having to disassemble (and later reassemble) the whole crane.